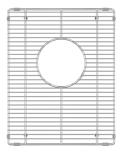

## Specifications

| Model                     |
|---------------------------|
| Collection                |
| Compatible bowl dimension |
| Overall dimensions        |

200925 Grid 12" × 15" 11 1/2" × 14 1/2" × 1 1/4"

## Features

- Fits UrbanEdge, J7 and J18 collection sinks
- Ideal for rinsing or draining food, or simply protecting the sink surface from scratching

11-1/4"

14-1/4

- Rubber-tipped footings for better stability and protection
- Rubber protectors on all corners to protect from scratching bowl sides
- Corrosion resistant and 304 series stainless steel (18/10)